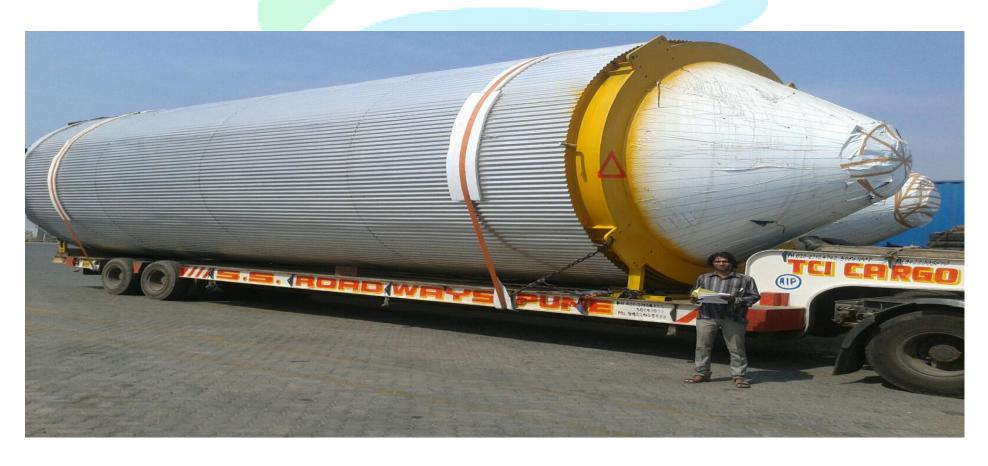

Client- Bayer Vapi Pvt Ltd
POL: Mumbai Port
POD: Karachi Port
Cargo: Used HFO Complete
Power Plant Comprising of 1 x
6.3 MW
Gross Weight-176000 Kgs
06 Units (Project Cargo)
Team: Bangalore Branch
Vessel-MV Han Xin