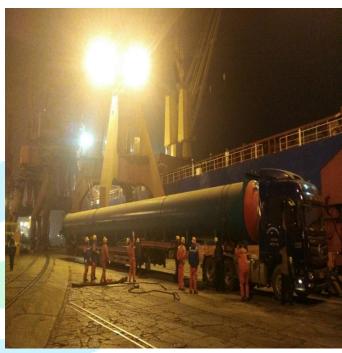

Vessel-MV Zealand Amsterdam (Bulk)

Client: Welspun Trading POL: Kandla Port

POD: Cochin Port

Cargo: Carbon Steel Submerged Arc Welded Pipes

No.of Pipes-5496

Charter Vessel/4914.784 MT Team: Seashell HO

Vessel-MV Sai Sunrise V/074