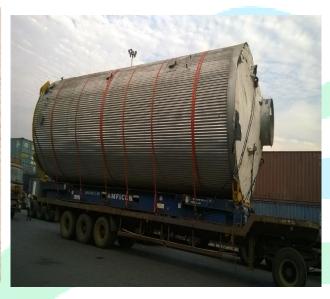

Client- Bayer Vapi Pvt Ltd
POL: Mumbai Port
POD: Karachi Port
Cargo: Used HFO Complete
Power Plant Comprising of 1 x
6.3 MW
Gross Weight-176000 Kgs
06 Units (Project Cargo)
Team: Bangalore Branch
Vessel-MV Han Xin