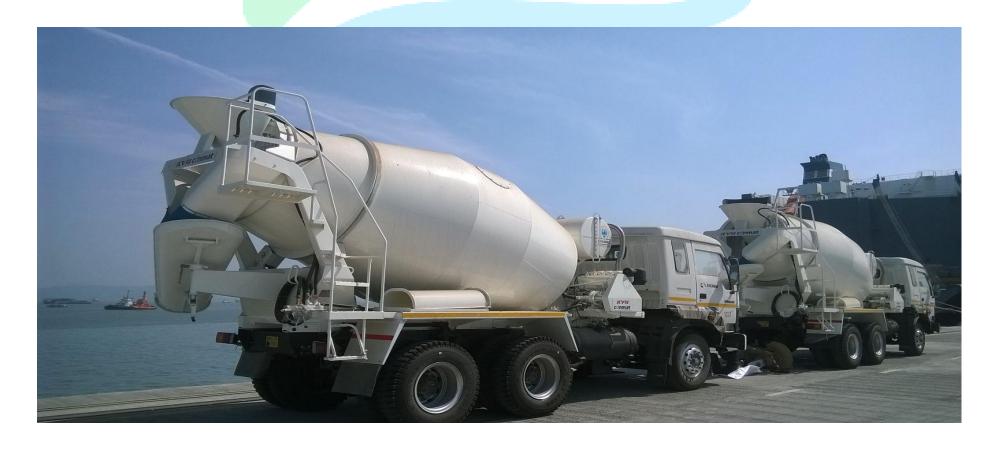

Client-Greaves Cotton Limited
POL: Mumbai Port
POD: Hambantota Port, Sri-Lanka
Cargo: 02 Units Brand New
Eicher Truck Terra 25
Cargo-02 Units Project Cargo
Gross Weight-28200 Kgs
Team: Bangalore Branch
Vessel-MV Hoegh Seoul V/83