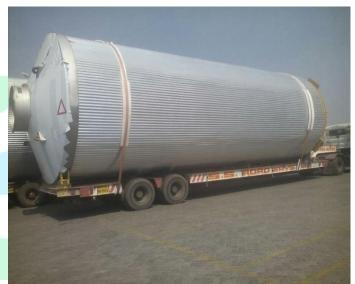

Client- Bayer Vapi Pvt Ltd
POL: Mumbai Port
POD: Karachi Port
Cargo: Used HFO Complete
Power Plant Comprising of 1 x
6.3 MW
Gross Weight-176000 Kgs
06 Units (Project Cargo)
Team: Bangalore Branch
Vessel-MV Han Xin