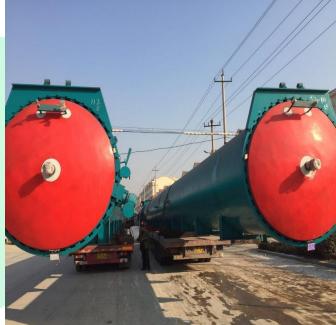

Team: Seashell HO Vessel-MV Morning Post

POL: Shanghai Port, China
POD: Chennai Port
Cargo: Cargo Autoclaves with 100
feet length & Cutting Machines
with Spare Parts
Container-11 x 40 HQ
CBM-1123 (Project Cargo)
Team: Chennai Branch (Dry
Team)
Vessel-MV Han Ren