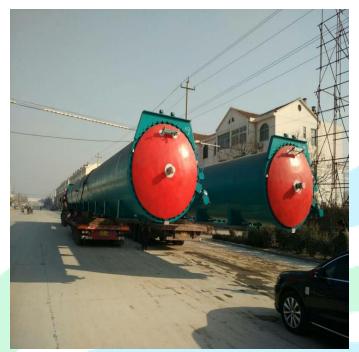

Team: Seashell HO Vessel-MV Morning Post

POL: Shanghai Port, China
POD: Chennai Port
Cargo: Cargo Autoclaves with 100
feet length & Cutting Machines
with Spare Parts
Container-11 x 40 HQ
CBM-1123 (Project Cargo)
Team: Chennai Branch (Dry
Team)
Vessel-MV Han Ren