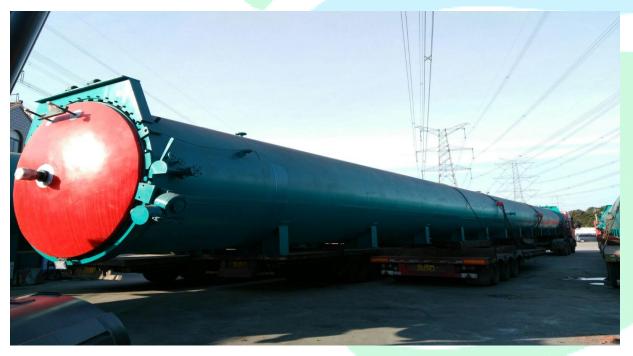

Team: Seashell HO Vessel-MV Morning Post

POL: Shanghai Port, China
POD: Chennai Port
Cargo: Cargo Autoclaves with 100
feet length & Cutting Machines
with Spare Parts
Container-11 x 40 HQ
CBM-1123 (Project Cargo)
Team: Chennai Branch (Dry
Team)
Vessel-MV Han Ren