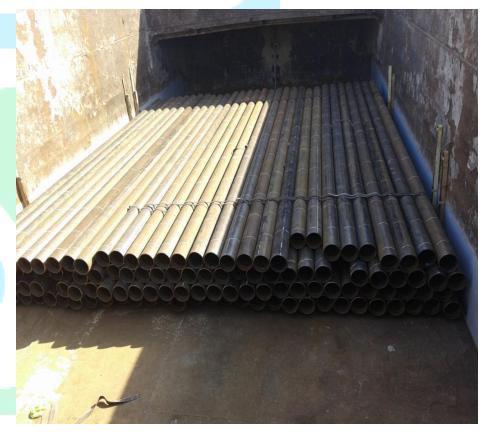

Vessel-MV Zealand Amsterdam (Bulk)

Client: Welspun Trading POL: Kandla Port

POD: Cochin Port

Cargo: Carbon Steel Submerged Arc Welded Pipes

No.of Pipes-5496

Charter Vessel/4914.784 MT Team: Seashell HO

Vessel-MV Sai Sunrise V/074