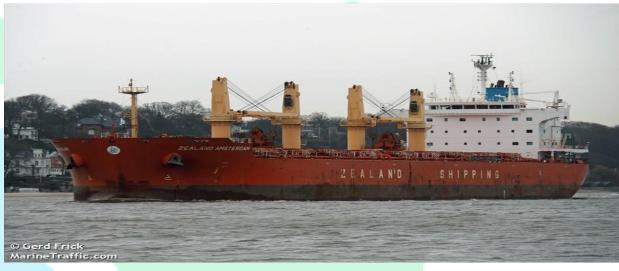

Vessel-MV Zealand Amsterdam (Bulk)

Client: Welspun Trading POL: Kandla Port

POD: Cochin Port

Cargo: Carbon Steel Submerged Arc Welded Pipes

No.of Pipes-5496

Charter Vessel/4914.784 MT Team: Seashell HO

Vessel-MV Sai Sunrise V/074